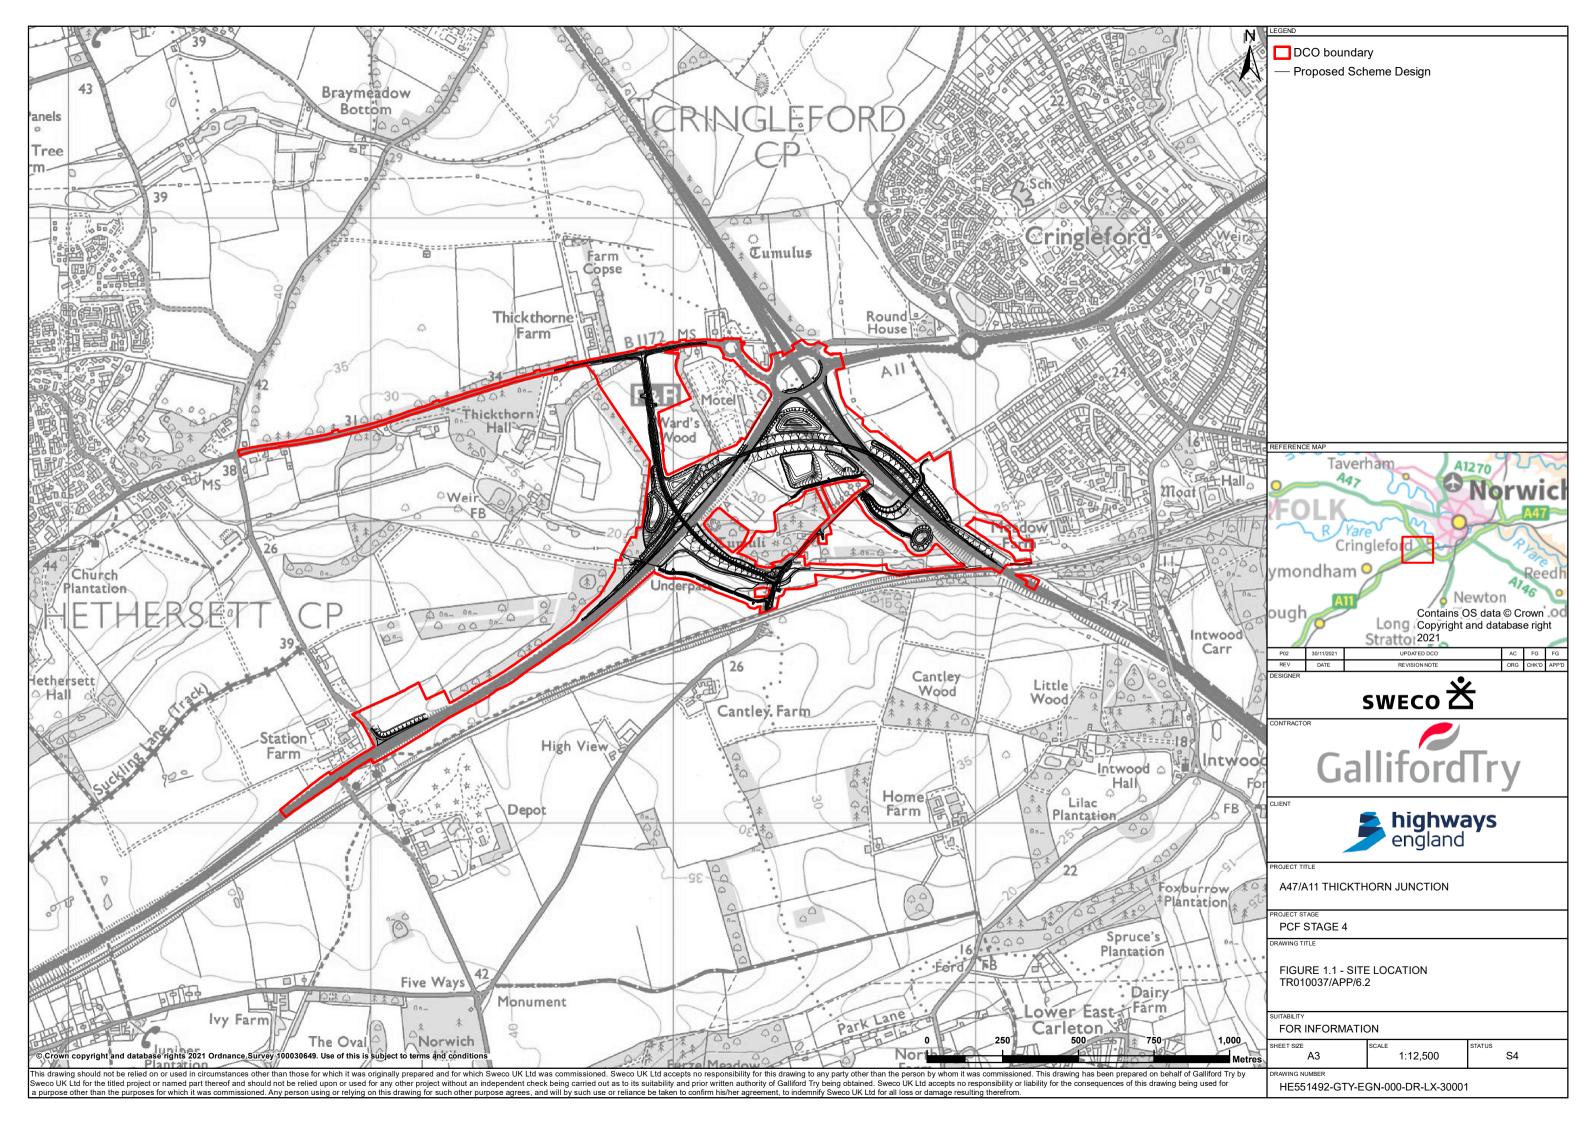

## **ENVIRONMENTAL STATEMENT FIGURES Figure 1.1**

| Regulation Number:             | Regulation 5(2)(a)             |
|--------------------------------|--------------------------------|
| Planning Inspectorate Scheme   | TR010037                       |
| Reference                      |                                |
| Application Document Reference | TR010037/APP/6.2               |
| BIM Document Reference         | PCF Stage 4                    |
| DIM Document Reference         | FOF Stage 4                    |
|                                |                                |
|                                |                                |
| Author:                        | A47/A11 Thickthorn Junction    |
|                                | Project Team, Highways England |
|                                |                                |

### SCHEDULE OF FIGURES INCLUDED IN THIS APPLICATION DOCUMENT

| Figure Title               | Drawing number                          |
|----------------------------|-----------------------------------------|
| Figure 1.1 – Site Location | HE551492-GTY-EGN-000-DR-LX-30001<br>P02 |